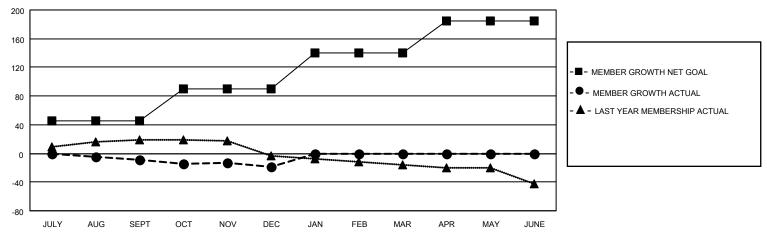

#### GOALS AND ACTUAL MEMBERS CUMULATIVE

| DROPPED CLUBS: 0 |    | 24 CLUBS OF 73 ADDED 1 OR<br>MORE NEW MEMBERS | GENDER DISTRIBUTION           |              |  |
|------------------|----|-----------------------------------------------|-------------------------------|--------------|--|
|                  |    | WORE NEW WEWBERS                              | MALE 823 (68.30%)             |              |  |
|                  |    |                                               | FEMALE                        | 379 (31.45%) |  |
| DROPPED MEMBERS  |    |                                               | NON BINARY                    | 1 (0.08%)    |  |
|                  |    |                                               | PREFER NOT TO ANSWER          | 2 (0.17%)    |  |
| DECEASED         | 2  |                                               |                               |              |  |
| CLUB CANCELLED   | 0  | CLICK HERE FOR CUMULATIVE                     | TOTAL FAMILY UNIT MEMBERS 143 |              |  |
| OTHER            | 66 | MEMBERSHIP DATA                               |                               |              |  |
| TOTAL            | 68 |                                               | FAMILY MEMBERS PAYING HAI     | LF DUES 72   |  |
|                  |    |                                               |                               |              |  |